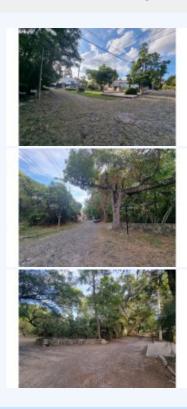

## Pajaro de Fuego 17 & 18, Chapala, Jalisco, Chapala Haciendas I, 45907

Two adjoining building lots are available in Chapala Haciendas. Each lot is 400 square meters, combined they measure 800 square meters. \$1,150.000 MX PESOS PER LOT You can buy one or both. Chapala Haciendas is conveniently located just five minutes from Chapala or 10 minutes from Walmart and Ajijic. Surrounded by tall trees, the atmosphere in this beautiful neighborhood is peaceful and quiet. Just off Hwy 23, the Guadalajara airport is an easy 20-minute drive. High-speed internet is available.

Each lot is 400 square meters, combined they measure 800 square meters. You can buy one or both. Chapala Haciendas is conveniently located just five minutes from Chapala or 10 minutes from Walmart and Ajijic. Surrounded by tall trees, the atmosphere in this beautiful neighborhood is peaceful and quiet. Just off Hwy 23, the Guadalajara airport is an easy 20-minute drive. High-speed internet is available.